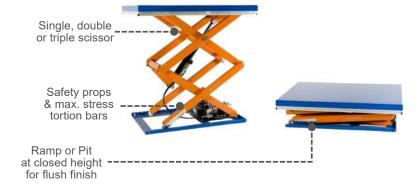

#### MEASUREMENTS

| Туре              | Single Scissor | Double Scissor  | Triple Scissor  |
|-------------------|----------------|-----------------|-----------------|
| Travel            | 600 - 3,600mm  | 1,600 - 7,500mm | 3,300 - 9,500mm |
| Platform<br>Width | 600 - 2,000mm  | 700 - 2,500mm   | 1,000 / 1,200mm |
| Platform<br>Depth | 900 - 5,000mm  | 900 - 5,000mm   | 1,700 / 2,200mm |
| Capacity          | 500 - 10,000kg | 400 - 5,000kg   | 1,500 / 2,000kg |

### DIAGRAMS

Gartec reserve the right to make specification changes and improvements without prior notice. Please note options and extras will incur extra charges.