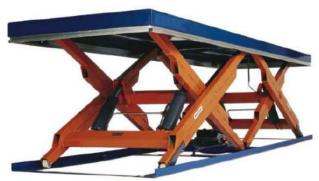

Gartec Double Scissor Platform Lift

The Gartec Scissor Platform Lift is a simple, effective and safe option for easy internal or external lifting requirements, offering almost any customisations, options and extras.

The scissor platform lift is hugely versatile, with options to fit almost any size, capacity or travel requirements for goods and people. If you have a specific request, just get in touch.