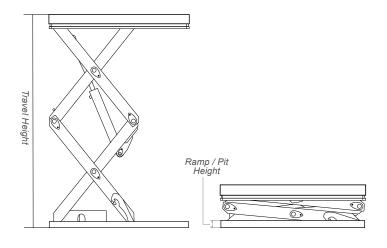

### DIAGRAMS

Gartec reserve the right to make specification changes and improvements without prior notice. Please note options and extras will incur extra charges.

## MEASUREMENTS

| Travel        | 600 - 9,500mm                                   |
|---------------|-------------------------------------------------|
| No. of Floors | 2                                               |
| Pit / Ramp    | 165 - 985mm (pit or ramp)<br>Closed height +5mm |
| Rated Speed   | 0.03 - 0.15m/s                                  |
| Capacity      | 500 - 10,000kg                                  |