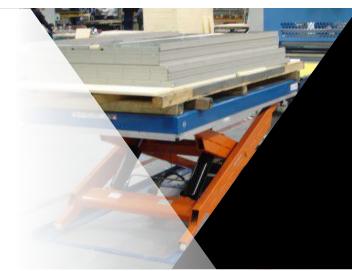

The Gartec Scissor Platform Lift is a simple, effective and safe option for easy internal or external lifting requirements, offering almost any customisations, options and extras.

The scissor platform lift is hugely versatile, with options to fit almost any size, capacity or travel requirements for goods and people. If you have a specific request, just get in touch.