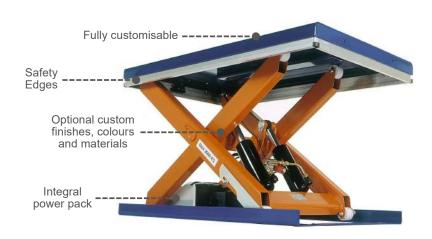

The Gartec Scissor Platform Lift is a simple, effective and safe option for easy internal or external lifting requirements, offering almost any customisations, options and extras.

The scissor platform lift is hugely versatile, with options to fit almost any size, capacity or travel requirements for goods and people. If you have a specific request, just get in touch.

#### **OPTIONS & EXTRAS**

Please contact us to discuss any options and extras you require

Colours Orange and blue as standard Optional custom RAL colour choice

Rails Supplied as standard without rails Get in touch to discuss requirements,

materials and colours

Remote or stanchion mounted **Buttons** 

Optional lettering and braille

Destination Optional announcer or display

when level reached

Remote or integral power pack Power pack

(NB: some sizes/capacities will

require a remote pack)

3 phase as standard

Single phase power option

Bespoke Options

If you would like a specific feature, material, colour, or design, please just get in touch to discuss how we can help.