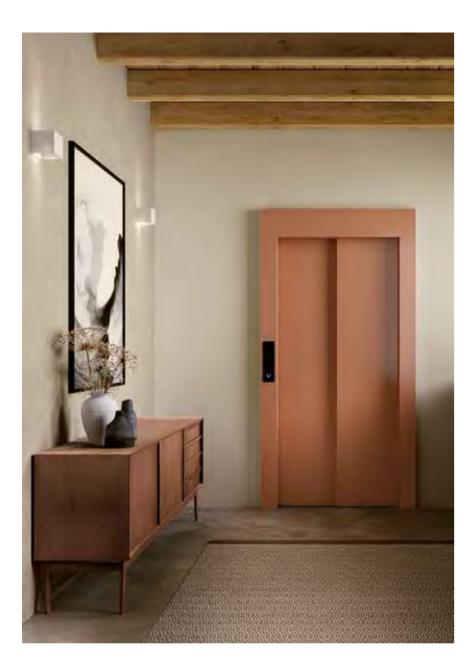

# **HOME LIFT'S INSPIRATIONS:**

A MINIMAL ENVIRONMENT, WHICH ENHANCES THE PERSONALIZATION OF THE WALL WITH THE BUTTON PANEL, ALWAYS MADE IN WOOD. THE STAINLESS STEEL FRAME AND THE ACCESSORIES ENHANCE THE CHOICE OF MATERIALS, AND THE WHITE WALLS ALLOW THE LIGHTING EFFECTS TO STAND OUT.

WITH THE HOME LIFT E20, YOU CAN MATCH THE PLATFORM AND THE WALLS OF THE CABIN. IT BECOMES EASY TO BE INSPIRED AND CHOOSE THE MOOD THAT MOST REPRESENTS YOUR HOME STYLE.