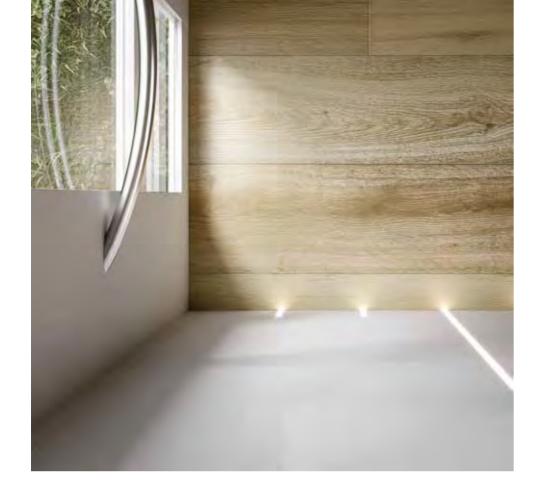

# LIGHTING -

THROUGH A SIMPLE APP, OR SUPPLEMENTING AN ALREADY INSTALLED HOME AUTOMATION SYSTEM, THE BLUETOOTH PROTOCOL OF YOUR HOME LIFT ALLOWS YOU TO ADJUST THE LIGHTING'S INTENSITY, THE LIGHT'S WARMTH AND THE COLOUR TONES, AVAILABLE IN 72 MILLION SHADES. A POWERFUL TOOL TO CUSTOMIZE YOUR CABIN RIGHT AT YOUR FINGERTIPS. (0)

# 72 MILLION CUSTOMISATIONS

AN EXCLUSIVE THAT IS TAILOR-MADE FOR YOUR HOME LIFT, TO HIGHLIGHT YOUR MOODS, CHANGING THE COLOURS DURING AN EVENING WITH FRIENDS, OR SIMPLY TO RELAX WHILE IN THE KITCHEN WITH YOUR FAMILY OR IN THE LIVING ROOM, IN FRONT OF THE TV. YOU CAN CREATE A SPECIAL ATMOSPHERE, WHICH CAN MAKE YOU APPRECIATE YOUR HOME EVEN MORE.

# SHADES AND HOME AUTOMATION

ENVIRONMENTS THAT TELL THE STORIES, THE EXPERIENCES, THE LIVES OF PEOPLE: THE HOMELIFT EXPRESSES YOUR EMOTIONS THROUGH AN ATMOSPHERE OF COLOURS.

ADJUSTABLE NUANCES, THE SECRET OF THE VIMEC HOME.