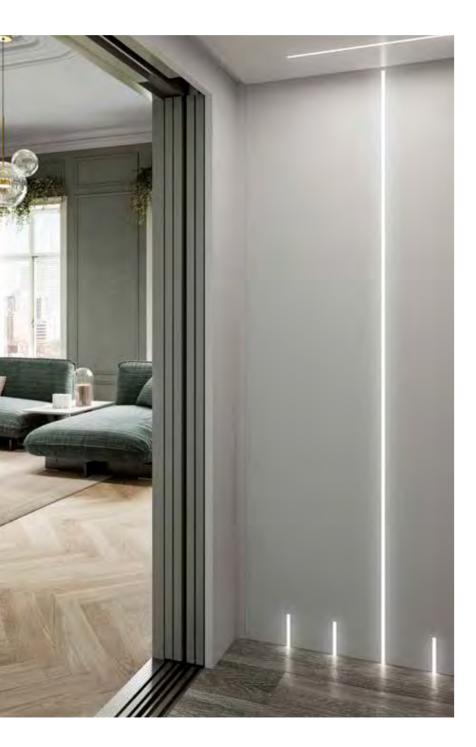

# LIGHTING -

THROUGH A SIMPLE APP, OR SUPPLEMENTING AN ALREADY INSTALLED HOME AUTOMATION SYSTEM, THE BLUETOOTH PROTOCOL OF YOUR HOME LIFT ALLOWS YOU TO ADJUST THE LIGHTING'S INTENSITY, THE LIGHT'S WARMTH AND THE COLOUR TONES, AVAILABLE IN 72 MILLION SHADES. A POWERFUL TOOL TO CUSTOMIZE YOUR CABIN RIGHT AT YOUR FINGERTIPS. (0)

# 72 MILLION CUSTOMISATIONS

AN EXCLUSIVE THAT IS TAILOR-MADE FOR YOUR HOME LIFT, TO HIGHLIGHT YOUR MOODS, CHANGING THE COLOURS DURING AN EVENING WITH FRIENDS, OR SIMPLY TO RELAX WHILE IN THE KITCHEN WITH YOUR FAMILY OR IN THE LIVING ROOM, IN FRONT OF THE TV. YOU CAN CREATE A SPECIAL ATMOSPHERE, WHICH CAN MAKE YOU APPRECIATE YOUR HOME EVEN MORE.