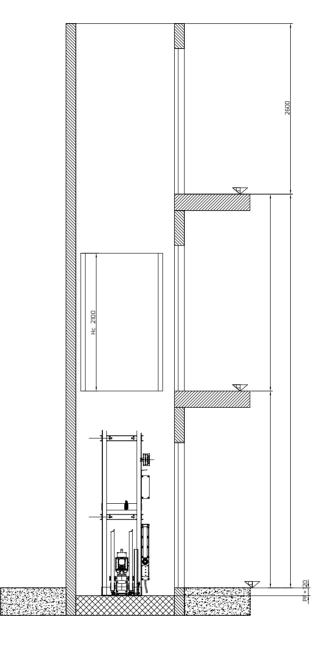

# DIMENSIONS AND OVERALL SPACES

# STRUCTURE

WITH TELESCOPIC DOORS

| ARRIVAL AT THE FLOOR AND SOFT STOP<br>WITH THE "SOFT START/STOP" SYSTEM |          |  |  |  |
|-------------------------------------------------------------------------|----------|--|--|--|
| ELECTRICAL SAFETY LOCKS                                                 |          |  |  |  |
| FLOOR CALL CONTROLS WITH<br>"SIMPLE TOUCH"                              |          |  |  |  |
| MINIMUM HEADROOM                                                        | 2.450 mm |  |  |  |
| MINIMUM HEADROMM WITH ON DOOR CABIN                                     | 2.600 mm |  |  |  |
| PIT MASONRY                                                             | 120 mm   |  |  |  |
| STEEL STRUCTURE                                                         | 140 mm   |  |  |  |
| STANDARD CABIN HEIGHT                                                   | 2.100 mm |  |  |  |
| DOORS HEIGHT                                                            | 2.000 mm |  |  |  |