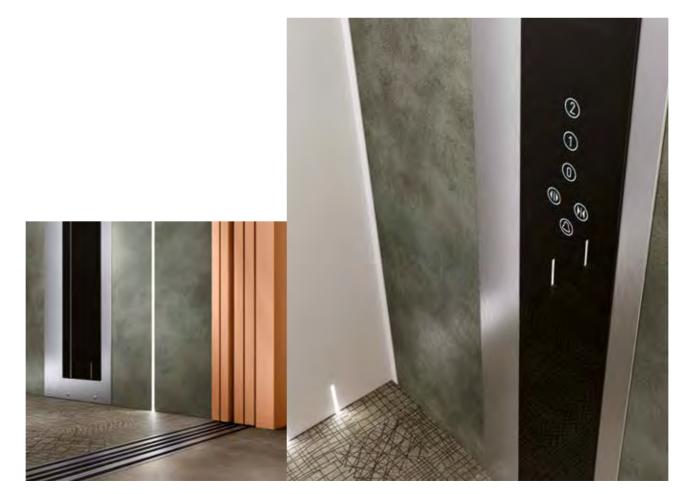

# **FINISHES: BUTTON** PANEL

# **TECHNICAL DATA** ABOUT TOUCH BUTTON PANEL

- A. DISPLAY TFT
- B. BRUSHED STAINLESS STEEL FRAME, TO GO WITH THE FLOWING LINES OF THE CABIN DESIGN
- C. TOUCH BUTTONS ON HI-TECH MIRRORED BLACK GLASS H
- **D.** RED STOP BUTTON
- E. TELEPHONE DIAL PAD