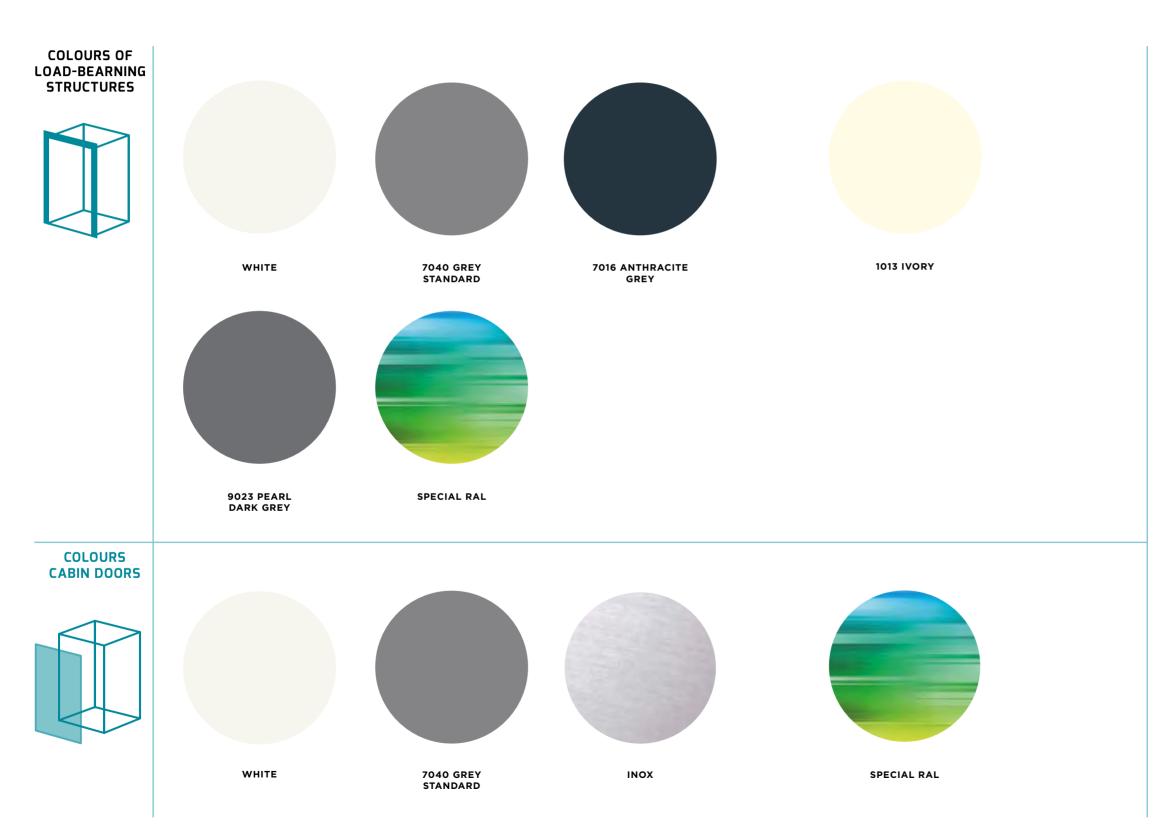

# FINISHES: COLOURS OF LOAD-BEARING STRUCTURES AND CABIN DOORS

**CLOSING METHOD** 

TELESCOPIC 4-LEAF DOOR ALUMINIUM PANORAMIC DOOR