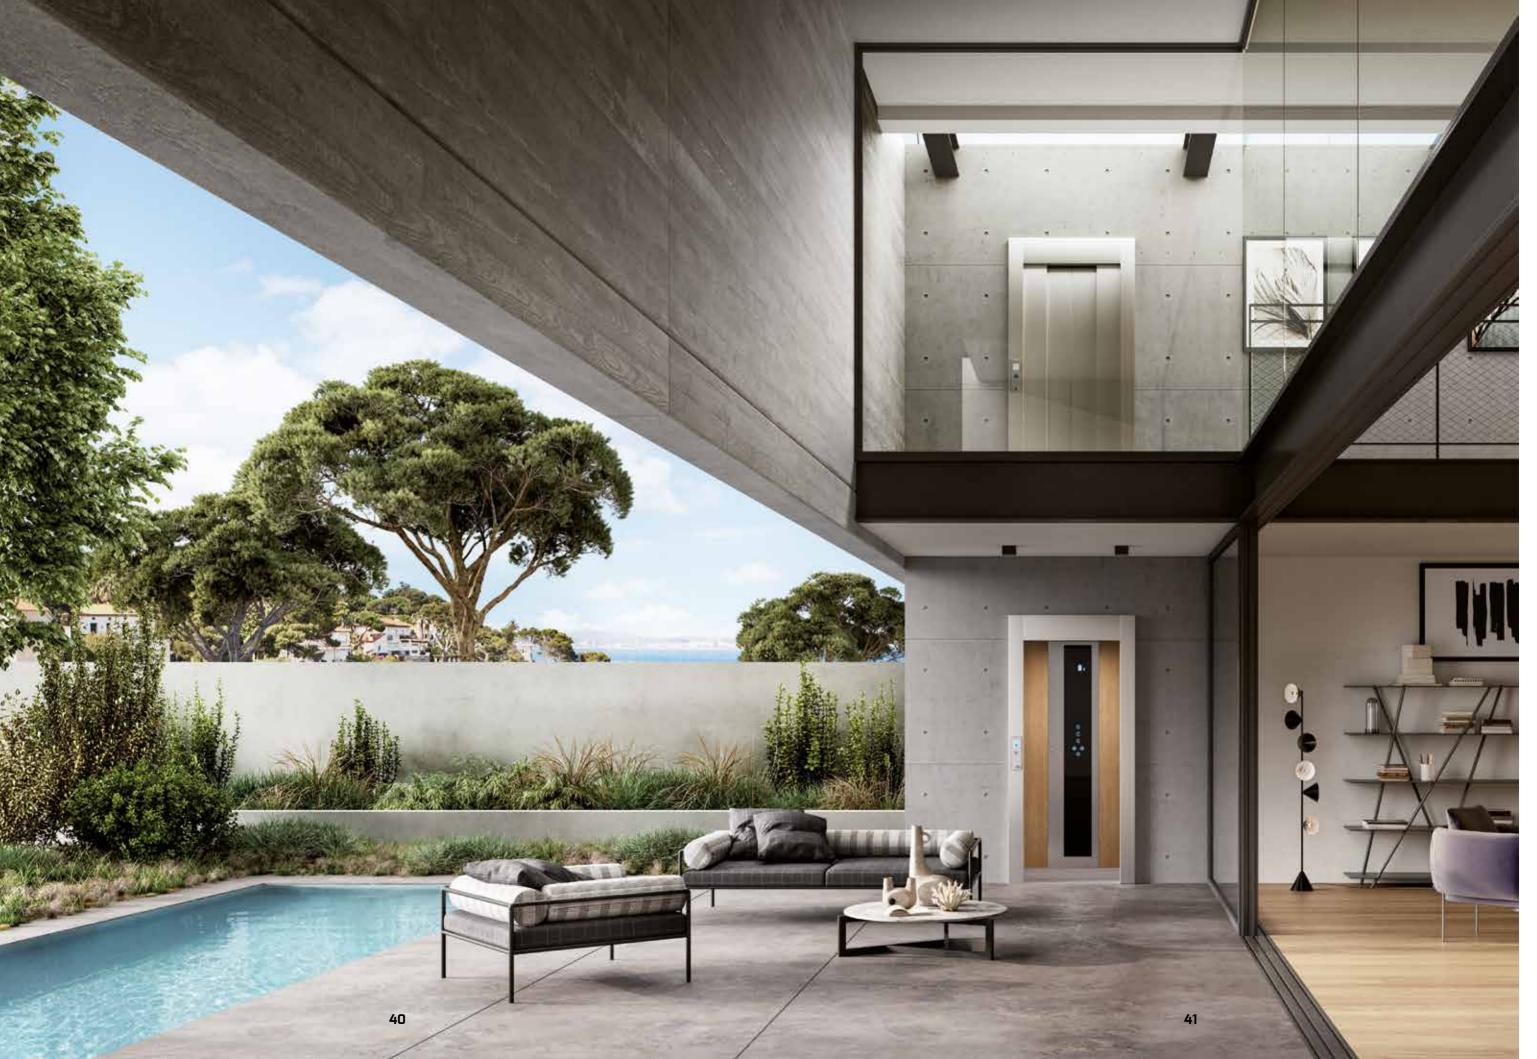

# RELAXATION WITH A VIEW

THE AESTHETIC OF THE HOMELIFT LENDS ITSELF TO UNPRECEDENTED INDOOR AND OUTDOOR ARCHITECTURES. THE SOPHISTICATED FINISHES GIVE ELEGANCE AND AUTHENTICITY TO DOMESTIC ENVIRONMENTS.

# METAL STRUCTURES FOR EXTERIORS

THE HOME LIFT SOLUTION IS AVAILABLE BOTH FOR MASONRY SHAFTS OR WITH METAL STRUCTURES SUPPLIED DIRECTLY BY VIMEC. VIMEC HOME LIFTS CAN BE INSTALLED BOTH INSIDE A HOME AND OUTDOORS.