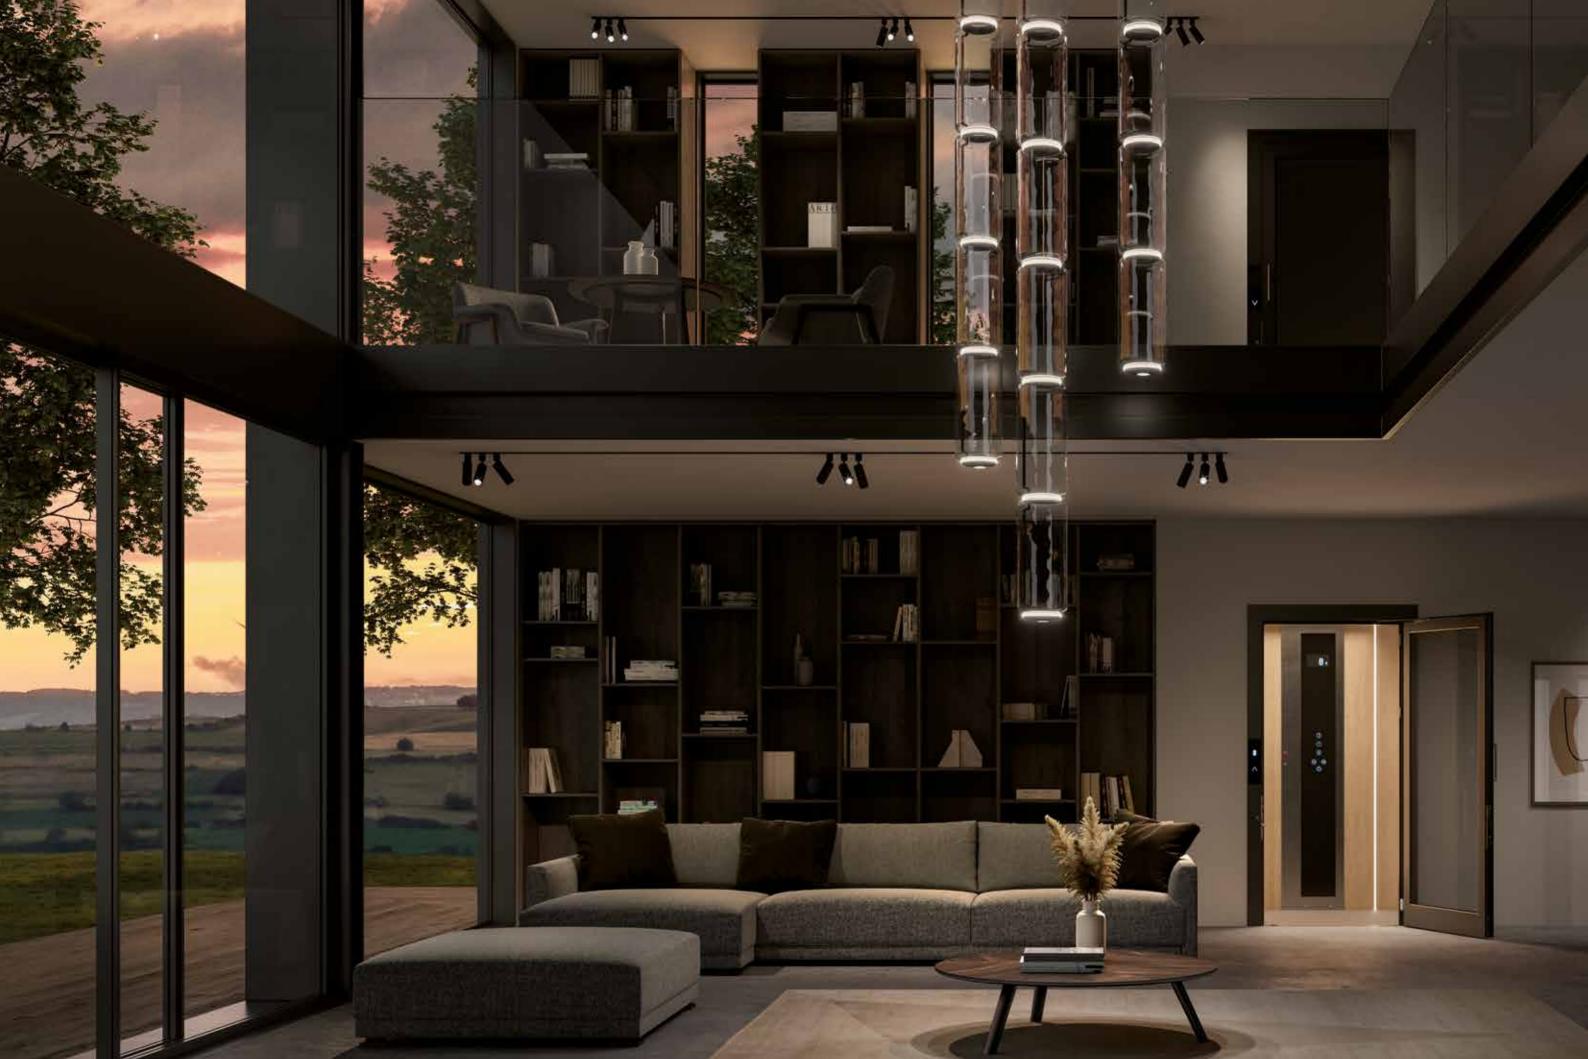

# PRECIOUS DETAILS AND SENSATIONS

WITH "MADE IN ITALY" ELEGANCE AND INNOVATION, A HOMELIFT VIMEC IS LIKE AN EXTRA ROOM THAT CAN GIVE PRESTIGE AND COMPLETENESS TO YOUR HOME.

GREEN SOUL AND YOUNG CHARACTER. LIVING INDOOR AND OUTDOOR HOME SPACES IN HARMONY.

# RELAXATION WITH A VIEW

THE AESTHETIC OF THE HOMELIFT LENDS ITSELF TO UNPRECEDENTED INDOOR AND OUTDOOR ARCHITECTURES. THE SOPHISTICATED FINISHES GIVE ELEGANCE AND AUTHENTICITY TO DOMESTIC ENVIRONMENTS.