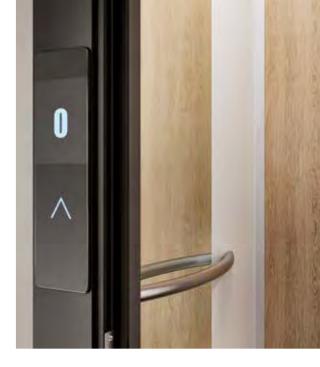

# **TECHNICAL DATA** ABOUT TOUCH BUTTON PANEL

- A. DISPLAY TFT
- B. BRUSHED STAINLESS STEEL FRAME, TO GO WITH THE FLOWING LINES OF THE CABIN DESIGN
- C. TOUCH BUTTONS ON HI-TECH MIRRORED BLACK GLASS H
- **D.** RED STOP BUTTON
- E. TELEPHONE DIAL PAD