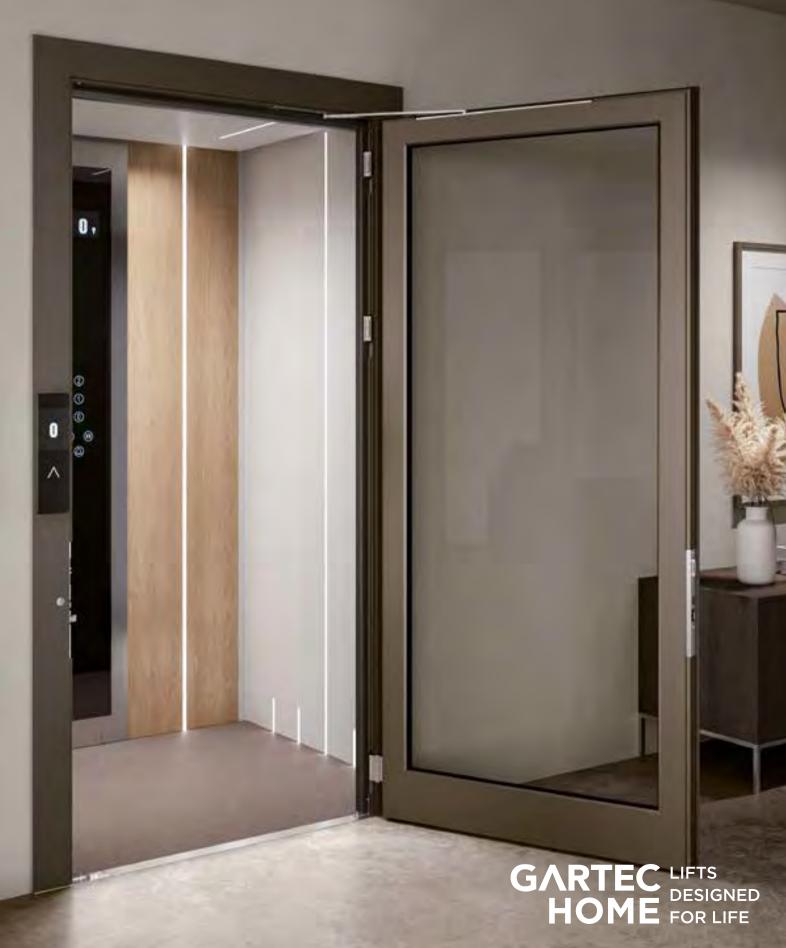

# HOME LIFT SENSES AND SENSATIONS

# LIGHTING -

THROUGH A SIMPLE APP, OR SUPPLEMENTING AN ALREADY INSTALLED HOME AUTOMATION SYSTEM, THE BLUETOOTH PROTOCOL OF YOUR HOME LIFT ALLOWS YOU TO ADJUST THE LIGHTING'S INTENSITY, THE LIGHT'S WARMTH AND THE COLOUR TONES, AVAILABLE IN 72 MILLION SHADES. A POWERFUL TOOL TO CUSTOMIZE YOUR CABIN RIGHT AT YOUR FINGERTIPS. (0)

## TOUCH

85

TOUCH THE MATERIALS, THE WALLS AND THE FLOORS, TOUCH THE BUTTON PANEL: THE SENSE OF TOUCH AND THE TACTILE SENSATIONS ALSO WANT THEIR PART. THE **PRESTIGE** OF YOUR HOME LIFT IS ALSO ROOTED IN THE **EXCLUSIVE DETAILS AND FINISHES**, DESIGNED FOR YOUR HOME, AND THEREFORE DIFFERENT FROM THE USUAL MATERIALS USED IN LIFTS FOR MANY DIFFERENT AUDIENCES.

# BREATHE

THE SAFETY FEATURES FOR THE CORRECT AIR FLOW ARE IN THE CABIN SYSTEM: THE AIR INTAKES ABOVE THE CEILING ARE NOT VISIBLE, TO RESPECT THE ELEGANCE OF THE FORMS; YOU CAN STAY IN THE CABIN AS LONG AS YOU WANT, WITHOUT WORRIES.