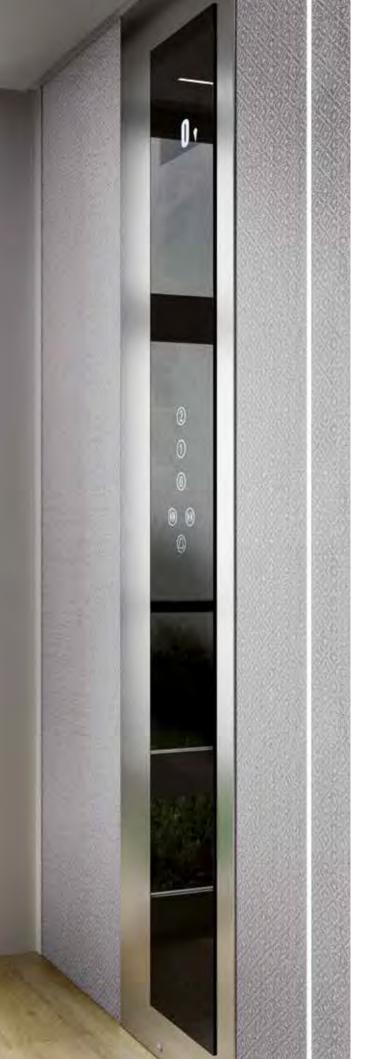

# **FINISHES: BUTTON** PANEL

# EXTERNAL BUTTON PANEL AT FLOOR

WHIT DISPLAY

TOUCH SCREEN WHIT DISPLAY

тоисн SCREEN

тоисн SCREEN

MADE OF STAINLESS STEEL WITH BUTTON

00

(0)

BLACK GLASS TOUCH SCREEN

# **TECHNICAL DATA** ABOUT TOUCH BUTTON PANEL

- A. DISPLAY TFT
- B. BRUSHED STAINLESS STEEL FRAME, TO GO WITH THE FLOWING LINES OF THE CABIN DESIGN
- C. TOUCH BUTTONS ON HI-TECH MIRRORED BLACK GLASS H
- **D.** RED STOP BUTTON
- E. TELEPHONE DIAL PAD

WHITE WITH BUTTONS