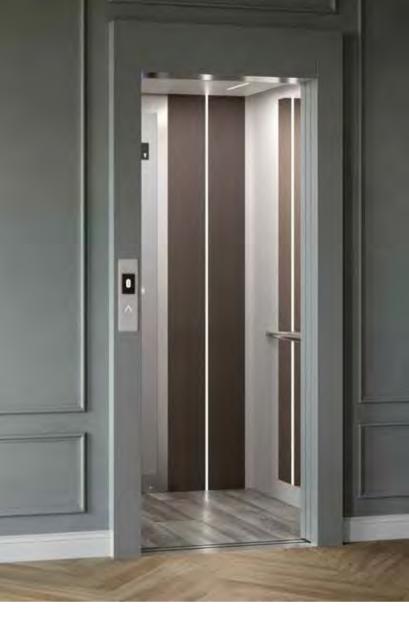

# HOME LIFT E20 - INSIDE THE CABIN

INFRARED LIGHT BARRIERS ON THE ENTRANCE SIDES

DIALER TO COMMUNICATE WITH THE OUTSIDE

EMERGENCY BUTTON PROVIDED WITH SWING DOORS

OVER LOAD INDICATOR

CONTROL BUTTONS HEIGHT ACCORDING TO EN 81-41

WITH THE HOME LIFT E20, YOU CAN MATCH THE PLATFORM AND THE WALLS OF THE CABIN. IT BECOMES EASY TO BE INSPIRED AND CHOOSE THE MOOD THAT MOST REPRESENTS YOUR HOME STYLE.

# **CABIN STANDARD VERSION**

ALL WALLS IN WHITE FINISHING

WALL WITH BUTTON PANEL IN WHITE WOOD (THE MOODS/INSPIRATIONS UPGRADE IS AVAILABLE)

BLACK MECHANICAL BUTTON PANEL WITH DISPLAY AND BRUSHED STAINLESS STEEL FRAME