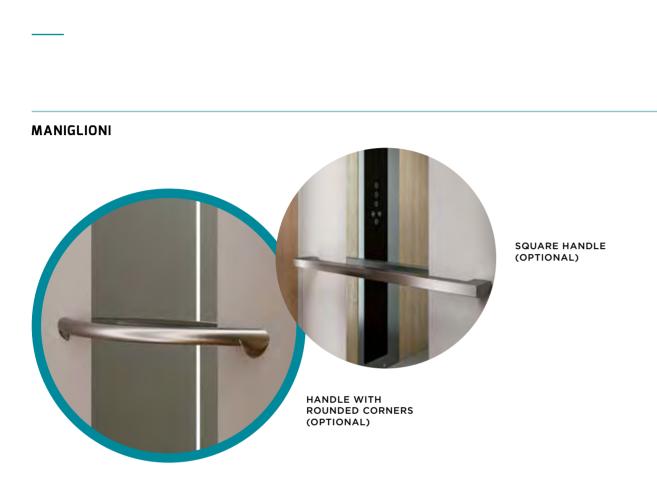

MIRROR (OPTIONAL): ALWAYS FLUSH VERSION

HANDLE (OPTIONAL): AVAILABLE IN ROUND OR SQUARED VERSION

# FINISHES: HANDLE AND METAL STRUCTURES