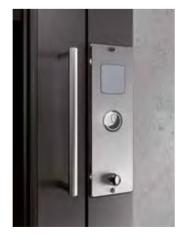

# **FINISHES: BUTTON** PANEL

# EXTERNAL BUTTON PANEL AT FLOOR

WHIT DISPLAY

TOUCH SCREEN WHIT DISPLAY

тоисн SCREEN

тоисн SCREEN

MADE OF STAINLESS STEEL WITH BUTTON

00

(0)

BLACK GLASS TOUCH SCREEN

# **TECHNICAL DATA** ABOUT TOUCH BUTTON PANEL

- A. DISPLAY TFT
- B. BRUSHED STAINLESS STEEL FRAME, TO GO WITH THE FLOWING LINES OF THE CABIN DESIGN
- C. TOUCH BUTTONS ON HI-TECH MIRRORED BLACK GLASS H
- **D.** RED STOP BUTTON
- E. TELEPHONE DIAL PAD

WHITE WITH BUTTONS