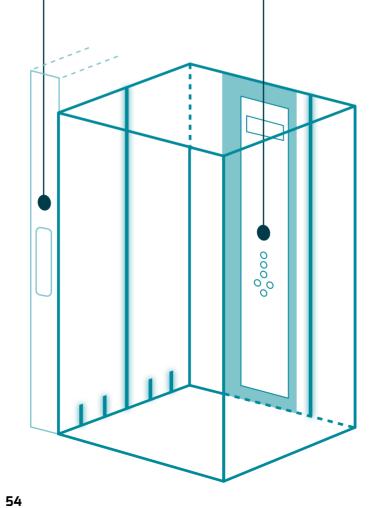

# HOME LIFT E20 - INSIDE THE CABIN

INFRARED LIGHT BARRIERS ON THE ENTRANCE SIDES

DIALER TO COMMUNICATE WITH THE OUTSIDE

EMERGENCY BUTTON PROVIDED WITH SWING DOORS

OVER LOAD INDICATOR

CONTROL BUTTONS HEIGHT ACCORDING TO EN 81-41

MIRROR (OPTIONAL): ALWAYS FLUSH VERSION

HANDLE (OPTIONAL): AVAILABLE IN ROUND OR SQUARED VERSION

# DIMENSIONS AND OVERALL SPACES

# STRUCTURE

WITH TELESCOPIC DOORS