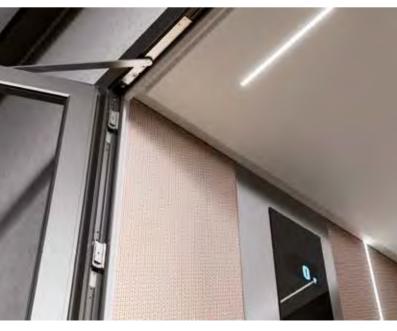

# LIGHTING -

THROUGH A SIMPLE APP, OR SUPPLEMENTING AN ALREADY INSTALLED HOME AUTOMATION SYSTEM, THE BLUETOOTH PROTOCOL OF YOUR HOME LIFT ALLOWS YOU TO ADJUST THE LIGHTING'S INTENSITY, THE LIGHT'S WARMTH AND THE COLOUR TONES, AVAILABLE IN 72 MILLION SHADES. A POWERFUL TOOL TO CUSTOMIZE YOUR CABIN RIGHT AT YOUR FINGERTIPS. (0)

# 72 MILLION CUSTOMISATIONS

AN EXCLUSIVE THAT IS TAILOR-MADE FOR YOUR HOME LIFT, TO HIGHLIGHT YOUR MOODS, CHANGING THE COLOURS DURING AN EVENING WITH FRIENDS, OR SIMPLY TO RELAX WHILE IN THE KITCHEN WITH YOUR FAMILY OR IN THE LIVING ROOM, IN FRONT OF THE TV. YOU CAN CREATE A SPECIAL ATMOSPHERE, WHICH CAN MAKE YOU APPRECIATE YOUR HOME EVEN MORE.