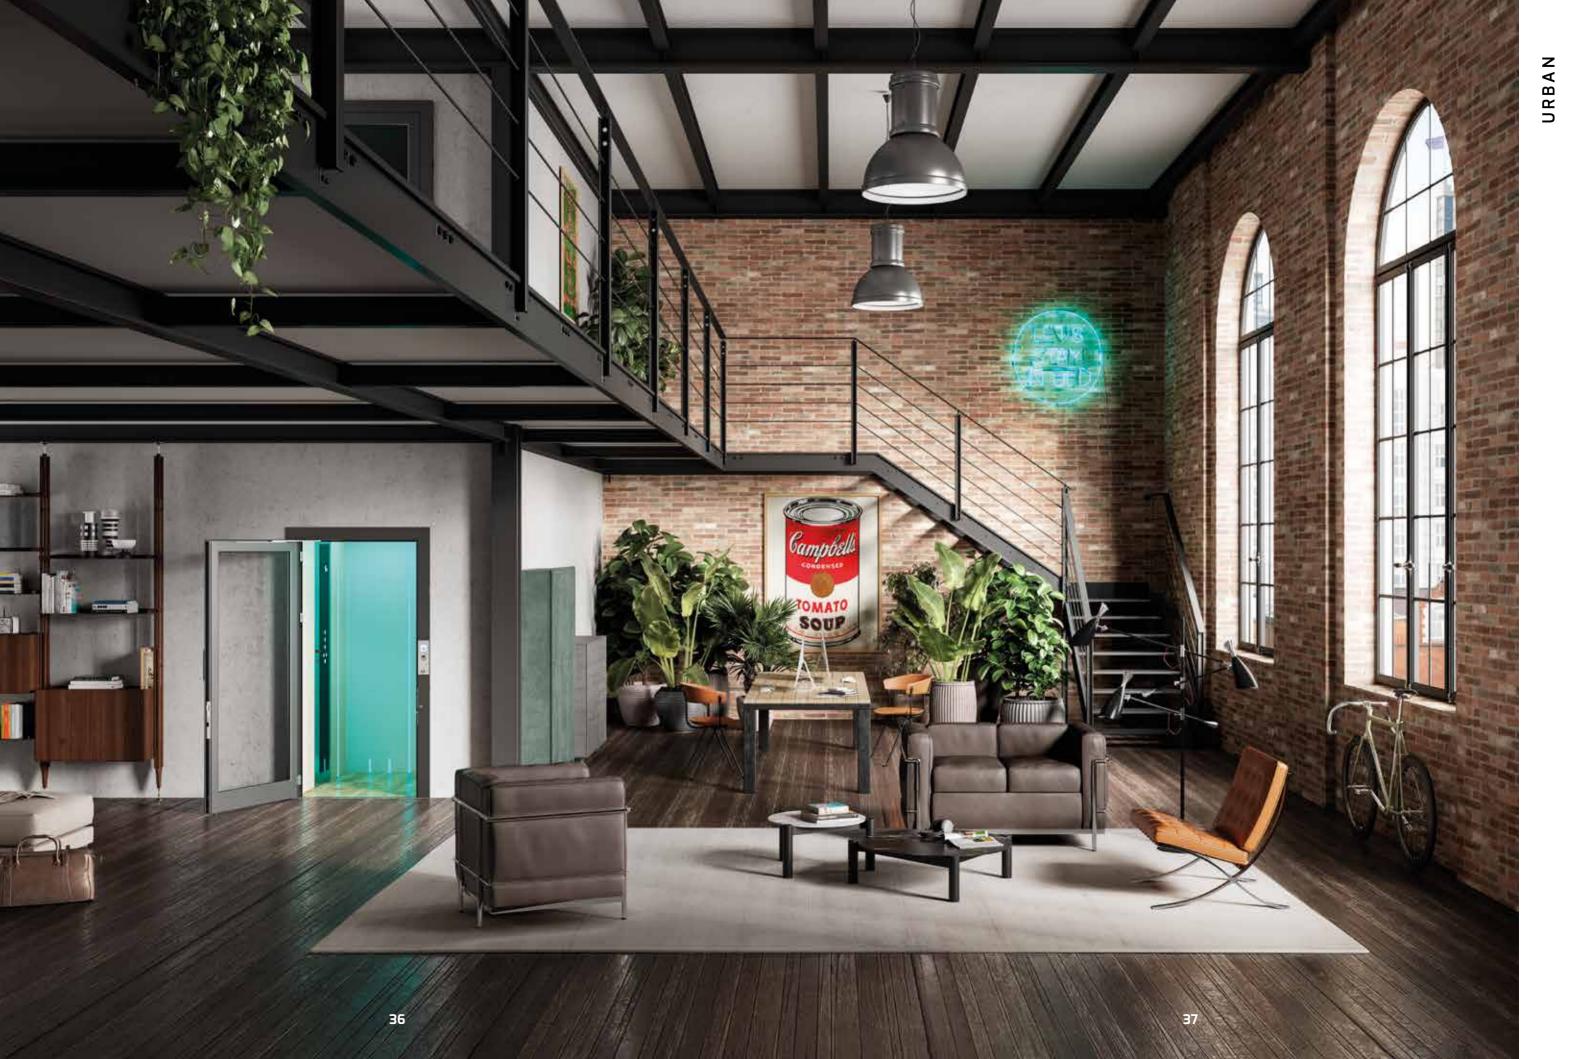

# CONTEMPORARY OUTDOOR

# RELAXATION WITH A VIEW

THE AESTHETIC OF THE HOMELIFT LENDS ITSELF TO UNPRECEDENTED INDOOR AND OUTDOOR ARCHITECTURES. THE SOPHISTICATED FINISHES GIVE ELEGANCE AND AUTHENTICITY TO DOMESTIC ENVIRONMENTS.