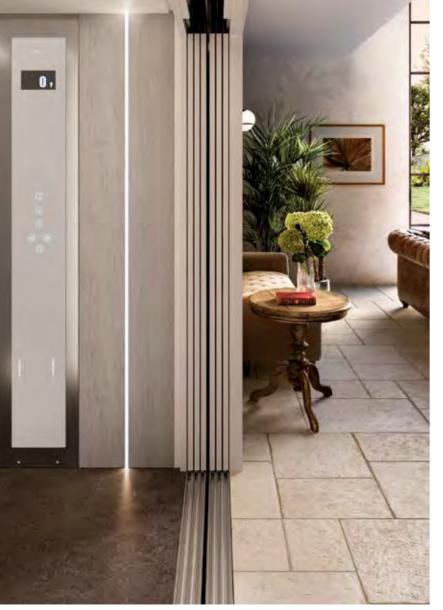

# EXTERNAL BUTTON PANEL AT FLOOR

WHIT DISPLAY

TOUCH SCREEN WHIT DISPLAY

тоисн SCREEN

тоисн SCREEN

MADE OF STAINLESS STEEL WITH BUTTON

00

(0)

# **TECHNICAL DATA** ABOUT TOUCH BUTTON PANEL

- A. DISPLAY TFT
- B. BRUSHED STAINLESS STEEL FRAME, TO GO WITH THE FLOWING LINES OF THE CABIN DESIGN
- C. TOUCH BUTTONS ON HI-TECH MIRRORED BLACK GLASS H
- **D.** RED STOP BUTTON
- E. TELEPHONE DIAL PAD