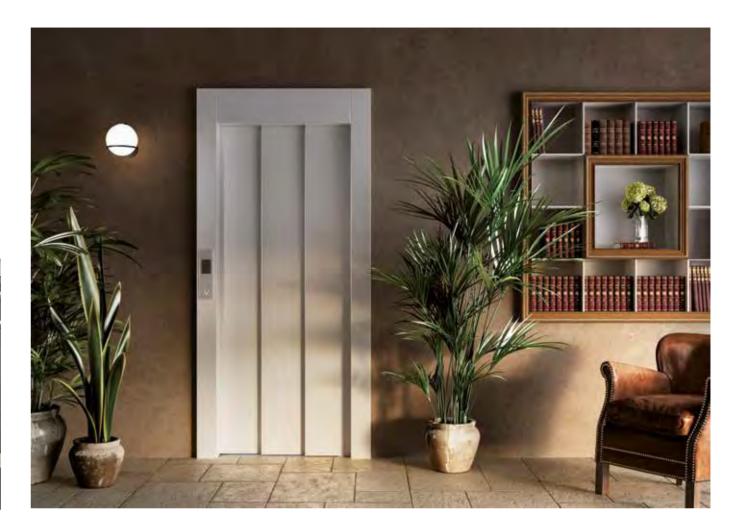

# **HOME LIFT'S INSPIRATIONS:**

A MINIMAL ENVIRONMENT, WHICH ENHANCES THE PERSONALIZATION OF THE WALL WITH THE BUTTON PANEL, ALWAYS MADE IN WOOD. THE STAINLESS STEEL FRAME AND THE ACCESSORIES ENHANCE THE CHOICE OF MATERIALS, AND THE WHITE WALLS ALLOW THE LIGHTING EFFECTS TO STAND OUT.

WITH THE HOME LIFT E20, YOU CAN MATCH THE PLATFORM AND THE WALLS OF THE CABIN. IT BECOMES EASY TO BE INSPIRED AND CHOOSE THE MOOD THAT MOST REPRESENTS YOUR HOME STYLE.