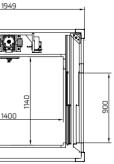

E CABIN DESIGN
- C. TOUCH BUTTONS ON HI-TECH MIRRORED BLACK GLASS H
- **D.** RED STOP BUTTON
- E. TELEPHONE DIAL PAD



WHITE WITH BUTTONS







# FINISHES: HANDLE AND METAL STRUCTURES



# METAL STRUCTURES FOR EXTERIORS

THE HOME LIFT SOLUTION IS AVAILABLE BOTH FOR MASONRY SHAFTS OR WITH METAL STRUCTURES SUPPLIED DIRECTLY BY VIMEC. VIMEC HOME LIFTS CAN BE INSTALLED BOTH INSIDE A HOME AND OUTDOORS.

# PLATFORM SIZES (IN mm, FLOOR SURFACE)

# STANDARD

| 900X800   | 900X900  | 1000X900  | 1000X1000 | 900X1400  |
|-----------|----------|-----------|-----------|-----------|
| 1100X1400 | 1250X800 | 1250X1000 | 1400X900  | 1400X1140 |

THE SIZES AND THE FINISHES OF WALLS AND CABIN PLATFORMS CAN BE FULLY CUSTOMIZED.



# DIMENSIONS AND OVERALL SPACES







# STRUCTURE

WITH TELESCOPIC DOORS