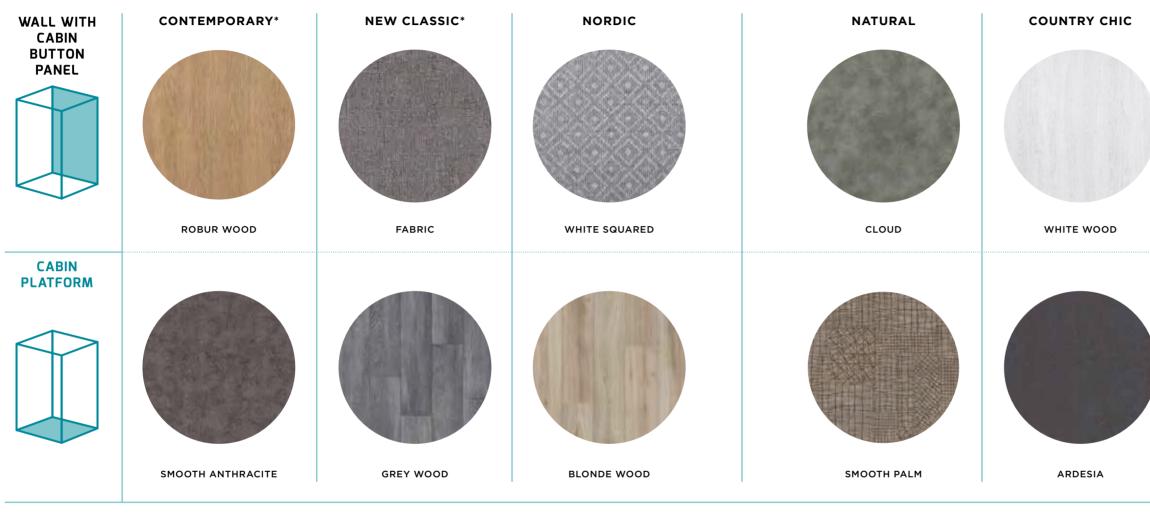

# **ALTERNATIVES FOR WALLS WITH BUTTON PANEL\***

FENICE

NEW CLASSIC

FACTORY GREY

URBAN

LITTLE ROUNDS

**ALTERNATIVE PLATFORMS\*** 

N.B. THE MOODS/INSPIRATIONS ARE AVAILABLE FOR THE WALL WITH THE BUTTON PANEL

**URBAN**\*

LITTLE HOMES

NOCE WOOD

# **CABIN STANDARD VERSION**

ALL WALLS IN WHITE FINISHING

WALL WITH BUTTON PANEL IN WHITE WOOD (THE MOODS/INSPIRATIONS UPGRADE IS AVAILABLE)

BLACK MECHANICAL BUTTON PANEL WITH DISPLAY AND BRUSHED STAINLESS STEEL FRAME

BLACK CHARCOAL FLOOR

72 MILLION CUSTOMIZABLE LIGHTS

THE WALL ACROSS FROM THE BUTTON PANEL CAN HOLD THE FIVE LED STRIPS, THE MIRROR, GLASS AND HANDLE

A WALL ON THE SIDE OF THE BUTTON PANEL HOLDS THE FIVE LED STRIPS OR IT CAN HOLD THE MIRROR, GLASS AND HANDLE

# FINISHES: COLOURS OF LOAD-BEARING STRUCTURES AND CABIN DOORS

**CLOSING METHOD** 

TELESCOPIC 4-LEAF DOOR ALUMINIUM PANORAMIC DOOR

# **FINISHES: BUTTON** PANEL