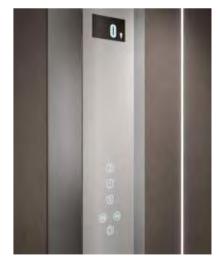

# **FINISHES: BUTTON** PANEL

# EXTERNAL BUTTON PANEL AT FLOOR

WHIT DISPLAY

TOUCH SCREEN WHIT DISPLAY

тоисн SCREEN

тоисн SCREEN

MADE OF STAINLESS STEEL WITH BUTTON

00

(0)

# **TECHNICAL DATA** ABOUT TOUCH BUTTON PANEL

- A. DISPLAY TFT
- B. BRUSHED STAINLESS STEEL FRAME, TO GO WITH THE FLOWING LINES OF THE CABIN DESIGN
- C. TOUCH BUTTONS ON HI-TECH MIRRORED BLACK GLASS H
- **D.** RED STOP BUTTON
- E. TELEPHONE DIAL PAD