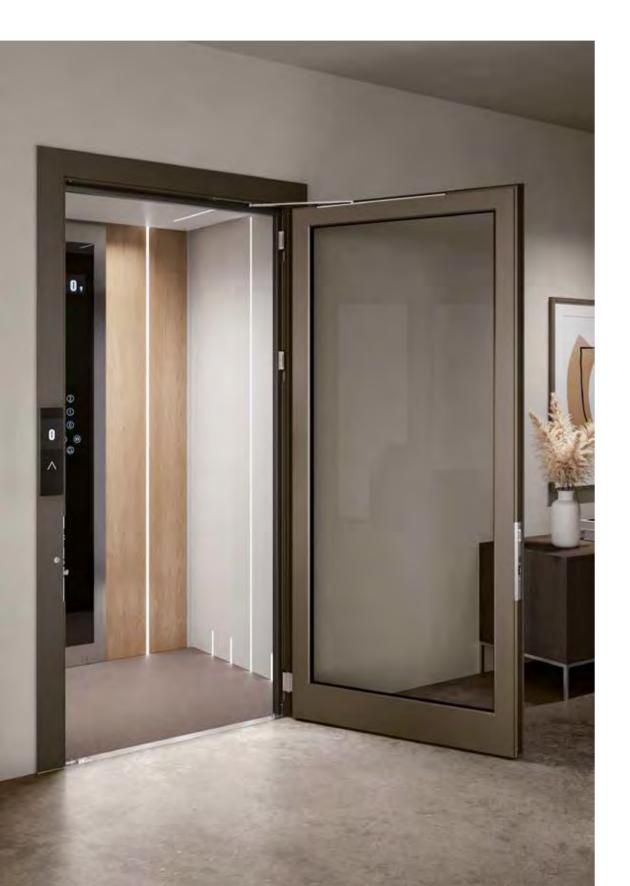

# HOME LIFT E20 - INSIDE THE CABIN

INFRARED LIGHT BARRIERS ON THE ENTRANCE SIDES

DIALER TO COMMUNICATE WITH THE OUTSIDE

EMERGENCY BUTTON PROVIDED WITH SWING DOORS

OVER LOAD INDICATOR

CONTROL BUTTONS HEIGHT ACCORDING TO EN 81-41

MIRROR (OPTIONAL): ALWAYS FLUSH VERSION

HANDLE (OPTIONAL): AVAILABLE IN ROUND OR SQUARED VERSION