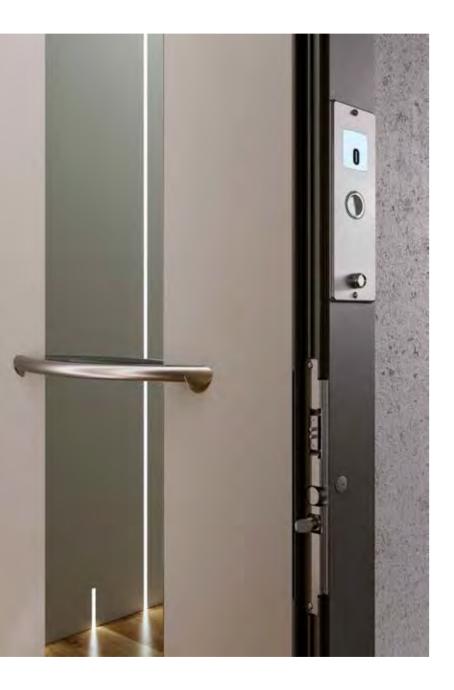

MIRROR (OPTIONAL): ALWAYS FLUSH VERSION

HANDLE (OPTIONAL): AVAILABLE IN ROUND OR SQUARED VERSION

# FINISHES: HANDLE AND METAL STRUCTURES