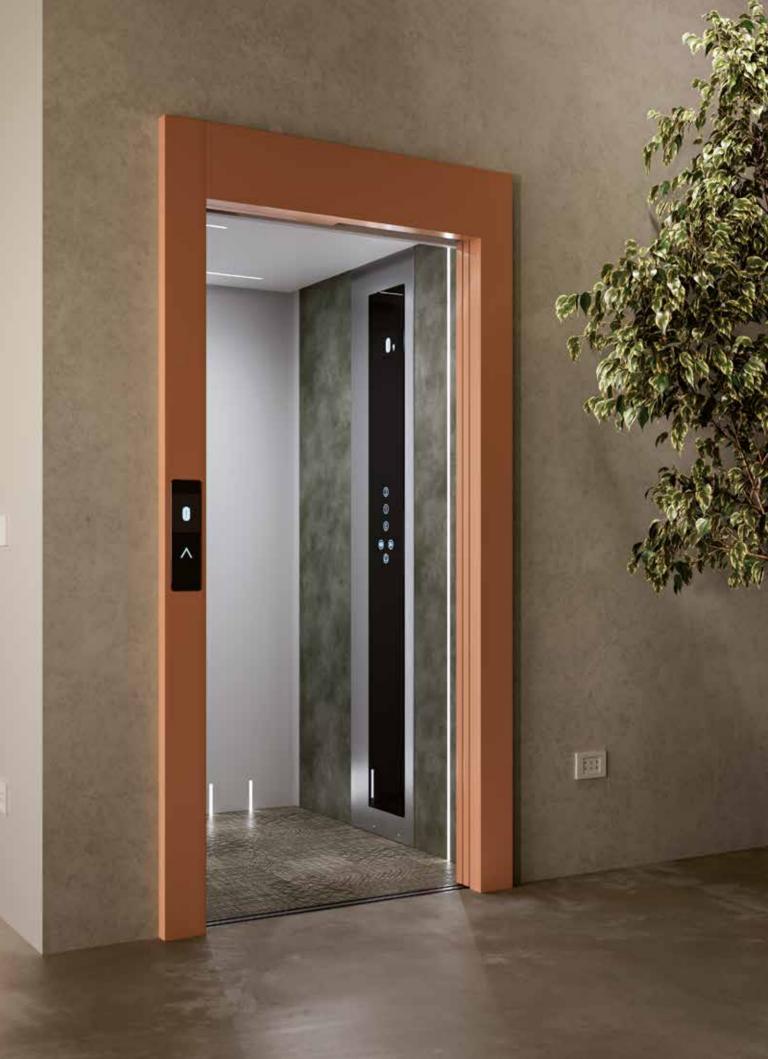

# HOME LIFT E20 - INSIDE THE CABIN

INFRARED LIGHT BARRIERS ON THE ENTRANCE SIDES

DIALER TO COMMUNICATE WITH THE OUTSIDE

EMERGENCY BUTTON PROVIDED WITH SWING DOORS

OVER LOAD INDICATOR

CONTROL BUTTONS HEIGHT ACCORDING TO EN 81-41

MIRROR (OPTIONAL): ALWAYS FLUSH VERSION

HANDLE (OPTIONAL): AVAILABLE IN ROUND OR SQUARED VERSION