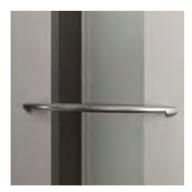

MIRROR (OPTIONAL): ALWAYS FLUSH VERSION

HANDLE (OPTIONAL): AVAILABLE IN ROUND OR SQUARED VERSION

# FINISHES: HANDLE AND METAL STRUCTURES