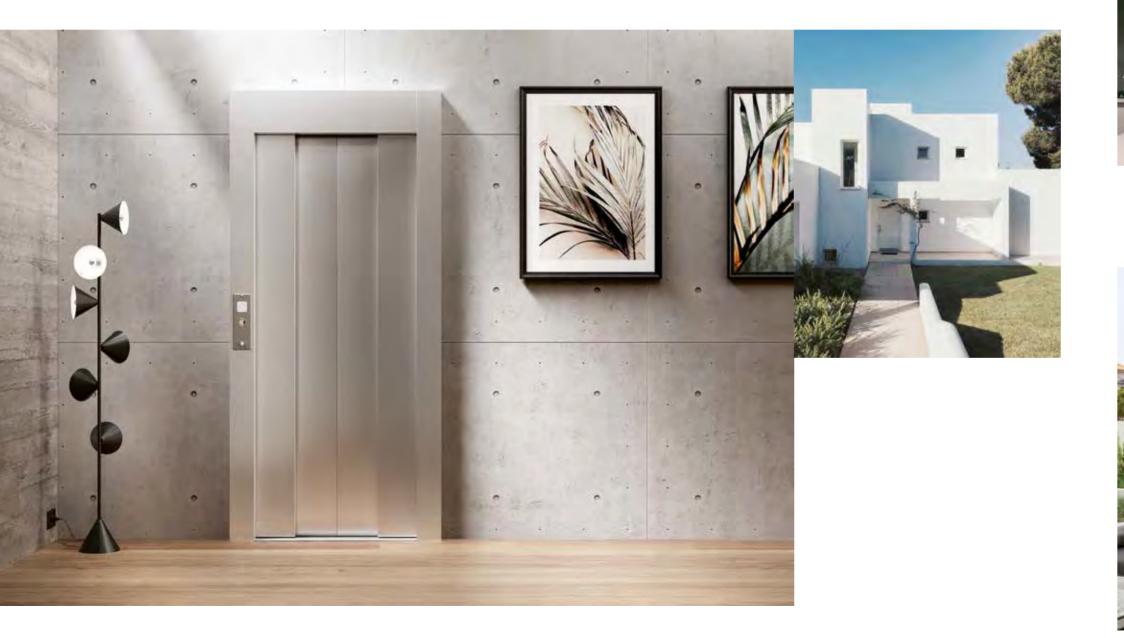

# **HOME LIFT'S INSPIRATIONS:**

A MINIMAL ENVIRONMENT, WHICH ENHANCES THE PERSONALIZATION OF THE WALL WITH THE BUTTON PANEL, ALWAYS MADE IN WOOD. THE STAINLESS STEEL FRAME AND THE ACCESSORIES ENHANCE THE CHOICE OF MATERIALS, AND THE WHITE WALLS ALLOW THE LIGHTING EFFECTS TO STAND OUT.

WITH THE HOME LIFT E20, YOU CAN MATCH THE PLATFORM AND THE WALLS OF THE CABIN. IT BECOMES EASY TO BE INSPIRED AND CHOOSE THE MOOD THAT MOST REPRESENTS YOUR HOME STYLE.