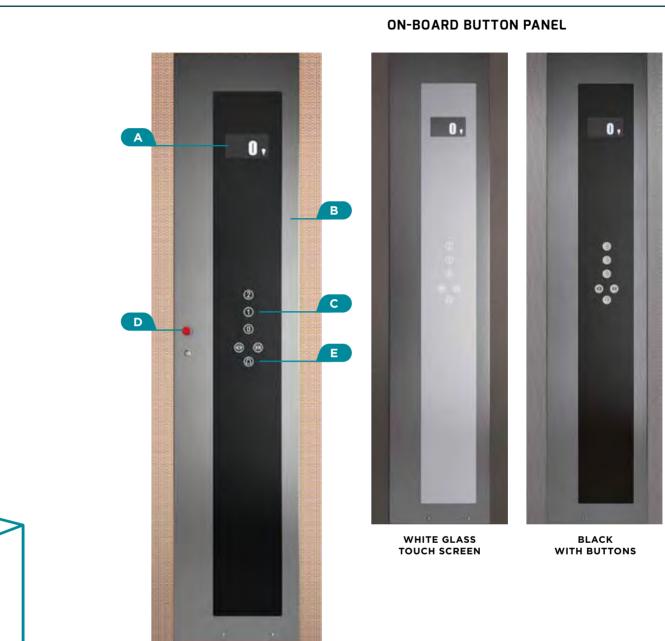

# **TECHNICAL DATA** ABOUT TOUCH BUTTON PANEL

- A. DISPLAY TFT
- B. BRUSHED STAINLESS STEEL FRAME, TO GO WITH THE FLOWING LINES OF THE CABIN DESIGN
- C. TOUCH BUTTONS ON HI-TECH MIRRORED BLACK GLASS H
- **D.** RED STOP BUTTON
- E. TELEPHONE DIAL PAD