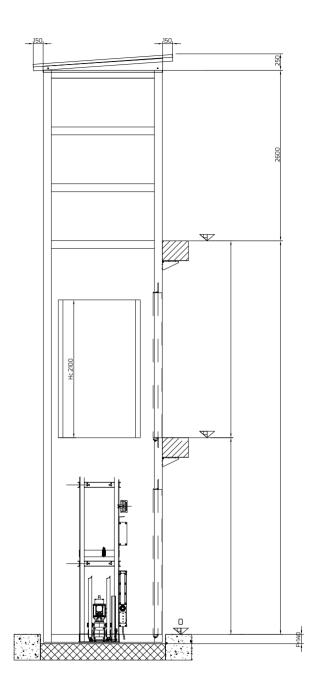

# DIMENSIONS AND OVERALL SPACES

# STRUCTURE

WITH TELESCOPIC DOORS

| ARRIVAL AT THE FLOOR AND SOFT STOP<br>WITH THE "SOFT START/STOP" SYSTEM |          |  |  |  |
|-------------------------------------------------------------------------|----------|--|--|--|
| ELECTRICAL SAFETY LOCKS                                                 |          |  |  |  |
| FLOOR CALL CONTROLS WITH<br>"SIMPLE TOUCH"                              |          |  |  |  |
| MINIMUM HEADROOM                                                        | 2.450 mm |  |  |  |
| MINIMUM HEADROMM WITH ON DOOR CABIN                                     | 2.600 mm |  |  |  |
| PIT MASONRY                                                             | 120 mm   |  |  |  |
| STEEL STRUCTURE                                                         | 140 mm   |  |  |  |
| STANDARD CABIN HEIGHT                                                   | 2.100 mm |  |  |  |
| DOORS HEIGHT                                                            | 2.000 mm |  |  |  |

# AND MAINTENANCE

FROM THE PACKAGING TO THE PRE-WIRING, EVERY STEP IS DEDICATED TO FOCUSING ON THE QUALITY OF THE INSTALLATION. IN THE CASE OF TWO STOPS IN A MASONRY SHAFT. IT CAN BE INSTALLED IN LESS THAN THREE DAYS. THE SYSTEM'S SIMPLICITY OF MAINTENANCE, WHICH IS CARRIED OUT DIRECTLY FROM INSIDE THE CABIN, TOGETHER WITH THE SAFETY DEVICES FOR THE TECHNICAL OPERATORS INSTALLED BOTH IN THE PIT OF THE SYSTEM AND IN THE HEADROOM, ARE A REFERENCE FOR THE ENTIRE SECTOR AND REDUCE THE MAINTENANCE COSTS: THE SIMPLICITY AND SECURITY ARE TRANSPARENT!