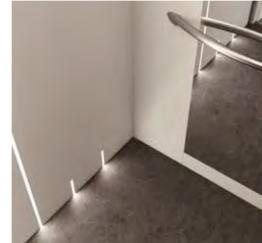

# LIGHTING -

THROUGH A SIMPLE APP, OR SUPPLEMENTING AN ALREADY INSTALLED HOME AUTOMATION SYSTEM, THE BLUETOOTH PROTOCOL OF YOUR HOME LIFT ALLOWS YOU TO ADJUST THE LIGHTING'S INTENSITY, THE LIGHT'S WARMTH AND THE COLOUR TONES, AVAILABLE IN 72 MILLION SHADES. A POWERFUL TOOL TO CUSTOMIZE YOUR CABIN RIGHT AT YOUR FINGERTIPS. (0)

# 72 MILLION CUSTOMISATIONS

AN EXCLUSIVE THAT IS TAILOR-MADE FOR YOUR HOME LIFT, TO HIGHLIGHT YOUR MOODS, CHANGING THE COLOURS DURING AN EVENING WITH FRIENDS, OR SIMPLY TO RELAX WHILE IN THE KITCHEN WITH YOUR FAMILY OR IN THE LIVING ROOM, IN FRONT OF THE TV. YOU CAN CREATE A SPECIAL ATMOSPHERE, WHICH CAN MAKE YOU APPRECIATE YOUR HOME EVEN MORE.

BLACK CHARCOAL FLOOR

72 MILLION CUSTOMIZABLE LIGHTS

THE WALL ACROSS FROM THE BUTTON PANEL CAN HOLD THE FIVE LED STRIPS, THE MIRROR, GLASS AND HANDLE

A WALL ON THE SIDE OF THE BUTTON PANEL HOLDS THE FIVE LED STRIPS OR IT CAN HOLD THE MIRROR, GLASS AND HANDLE