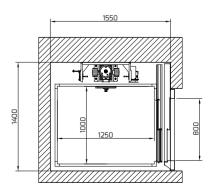

# DIMENSIONS AND OVERALL SPACES

# STRUCTURE

WITH TELESCOPIC DOORS

| ARRIVAL AT THE FLOOR AND SOFT STOP<br>WITH THE "SOFT START/STOP" SYSTEM |          |  |  |  |
|-------------------------------------------------------------------------|----------|--|--|--|
| ELECTRICAL SAFETY LOCKS                                                 |          |  |  |  |
| FLOOR CALL CONTROLS WITH<br>"SIMPLE TOUCH"                              |          |  |  |  |
| MINIMUM HEADROOM                                                        | 2.450 mm |  |  |  |
| MINIMUM HEADROMM WITH ON DOOR CABIN                                     | 2.600 mm |  |  |  |
| PIT MASONRY                                                             | 120 mm   |  |  |  |
| STEEL STRUCTURE                                                         | 140 mm   |  |  |  |
| STANDARD CABIN HEIGHT                                                   | 2.100 mm |  |  |  |
| DOORS HEIGHT                                                            | 2.000 mm |  |  |  |