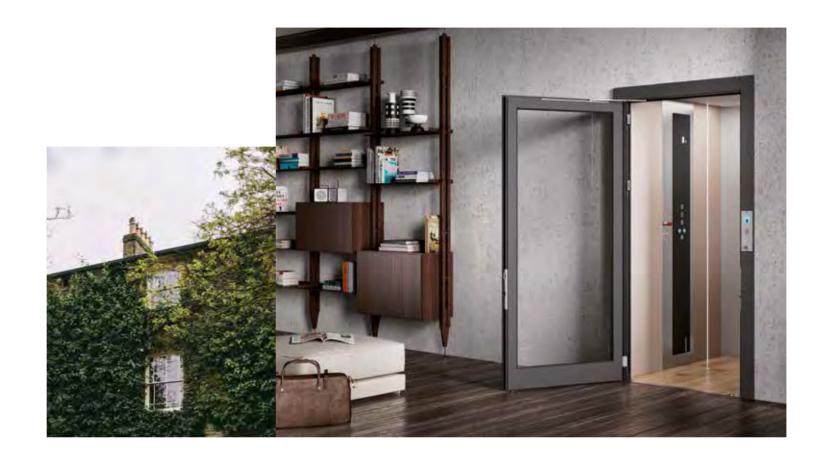

# HOME LIFT SENSES AND SENSATIONS

# **HOME LIFT'S INSPIRATIONS:**

A MINIMAL ENVIRONMENT, WHICH ENHANCES THE PERSONALIZATION OF THE WALL WITH THE BUTTON PANEL, ALWAYS MADE IN WOOD. THE STAINLESS STEEL FRAME AND THE ACCESSORIES ENHANCE THE CHOICE OF MATERIALS, AND THE WHITE WALLS ALLOW THE LIGHTING EFFECTS TO STAND OUT.

WITH THE HOME LIFT E20, YOU CAN MATCH THE PLATFORM AND THE WALLS OF THE CABIN. IT BECOMES EASY TO BE INSPIRED AND CHOOSE THE MOOD THAT MOST REPRESENTS YOUR HOME STYLE.