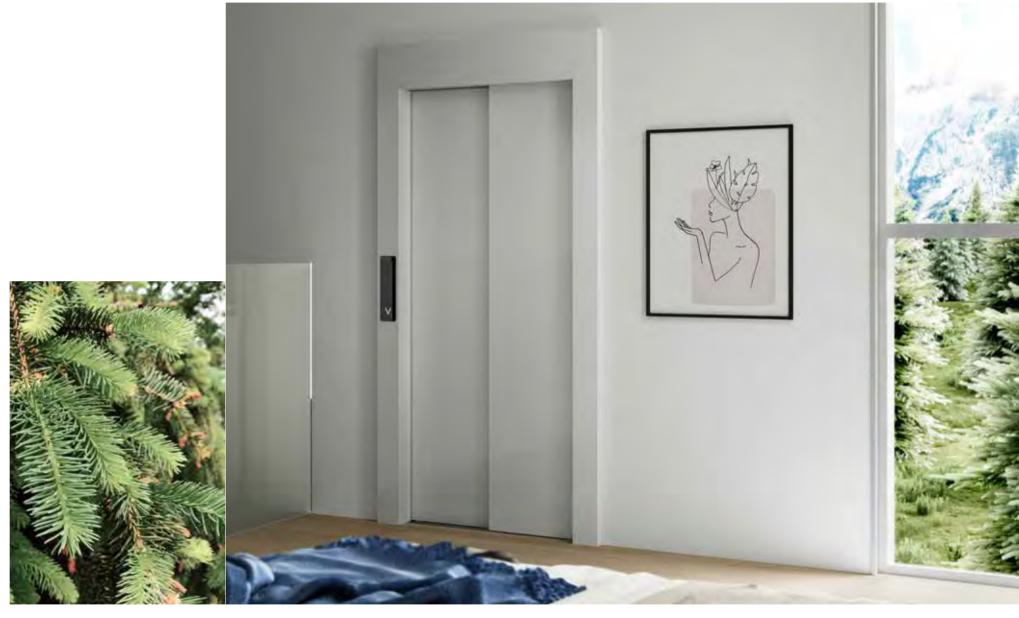

# HOME LIFT SENSES AND SENSATIONS

## TOUCH

85

TOUCH THE MATERIALS, THE WALLS AND THE FLOORS, TOUCH THE BUTTON PANEL: THE SENSE OF TOUCH AND THE TACTILE SENSATIONS ALSO WANT THEIR PART. THE **PRESTIGE** OF YOUR HOME LIFT IS ALSO ROOTED IN THE **EXCLUSIVE DETAILS AND FINISHES**, DESIGNED FOR YOUR HOME, AND THEREFORE DIFFERENT FROM THE USUAL MATERIALS USED IN LIFTS FOR MANY DIFFERENT AUDIENCES.

# BREATHE

THE SAFETY FEATURES FOR THE CORRECT AIR FLOW ARE IN THE CABIN SYSTEM: THE AIR INTAKES ABOVE THE CEILING ARE NOT VISIBLE, TO RESPECT THE ELEGANCE OF THE FORMS; YOU CAN STAY IN THE CABIN AS LONG AS YOU WANT, WITHOUT WORRIES.