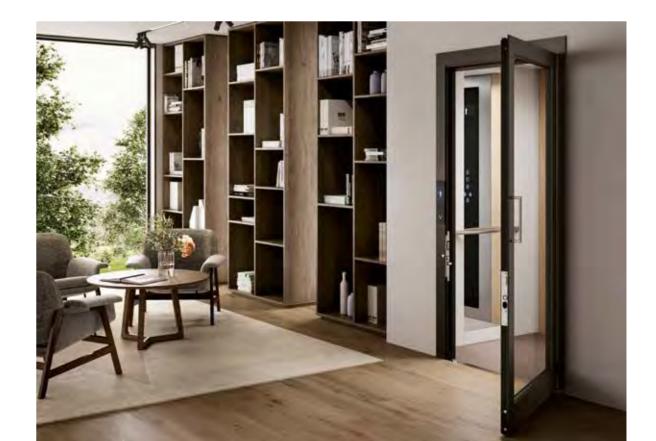

# **HOME LIFT'S INSPIRATIONS:**

A MINIMAL ENVIRONMENT, WHICH ENHANCES THE PERSONALIZATION OF THE WALL WITH THE BUTTON PANEL, ALWAYS MADE IN WOOD. THE STAINLESS STEEL FRAME AND THE ACCESSORIES ENHANCE THE CHOICE OF MATERIALS, AND THE WHITE WALLS ALLOW THE LIGHTING EFFECTS TO STAND OUT.

WITH THE HOME LIFT E20, YOU CAN MATCH THE PLATFORM AND THE WALLS OF THE CABIN. IT BECOMES EASY TO BE INSPIRED AND CHOOSE THE MOOD THAT MOST REPRESENTS YOUR HOME STYLE.