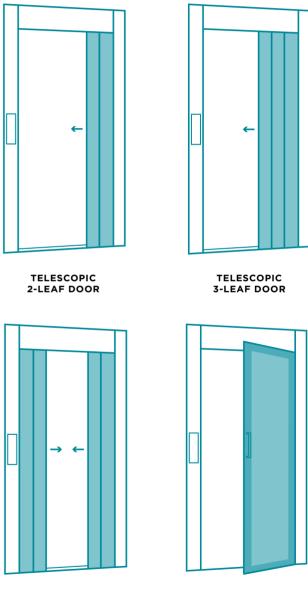

# FINISHES: COLOURS OF LOAD-BEARING STRUCTURES AND CABIN DOORS

**CLOSING METHOD** 

TELESCOPIC 4-LEAF DOOR ALUMINIUM PANORAMIC DOOR