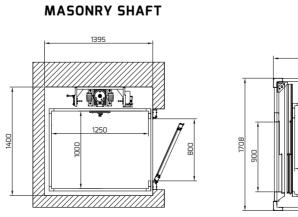

# DIMENSIONS AND OVERALL SPACES

# STRUCTURE

WITH TELESCOPIC DOORS

| ARRIVAL AT THE FLOOR AND SOFT STOP<br>WITH THE "SOFT START/STOP" SYSTEM |          |  |  |  |
|-------------------------------------------------------------------------|----------|--|--|--|
| ELECTRICAL SAFETY LOCKS                                                 |          |  |  |  |
| FLOOR CALL CONTROLS WITH<br>"SIMPLE TOUCH"                              |          |  |  |  |
| MINIMUM HEADROOM                                                        | 2.450 mm |  |  |  |
| MINIMUM HEADROMM WITH ON DOOR CABIN                                     | 2.600 mm |  |  |  |
| PIT MASONRY                                                             | 120 mm   |  |  |  |
| STEEL STRUCTURE                                                         | 140 mm   |  |  |  |
| STANDARD CABIN HEIGHT                                                   | 2.100 mm |  |  |  |
| DOORS HEIGHT                                                            | 2.000 mm |  |  |  |