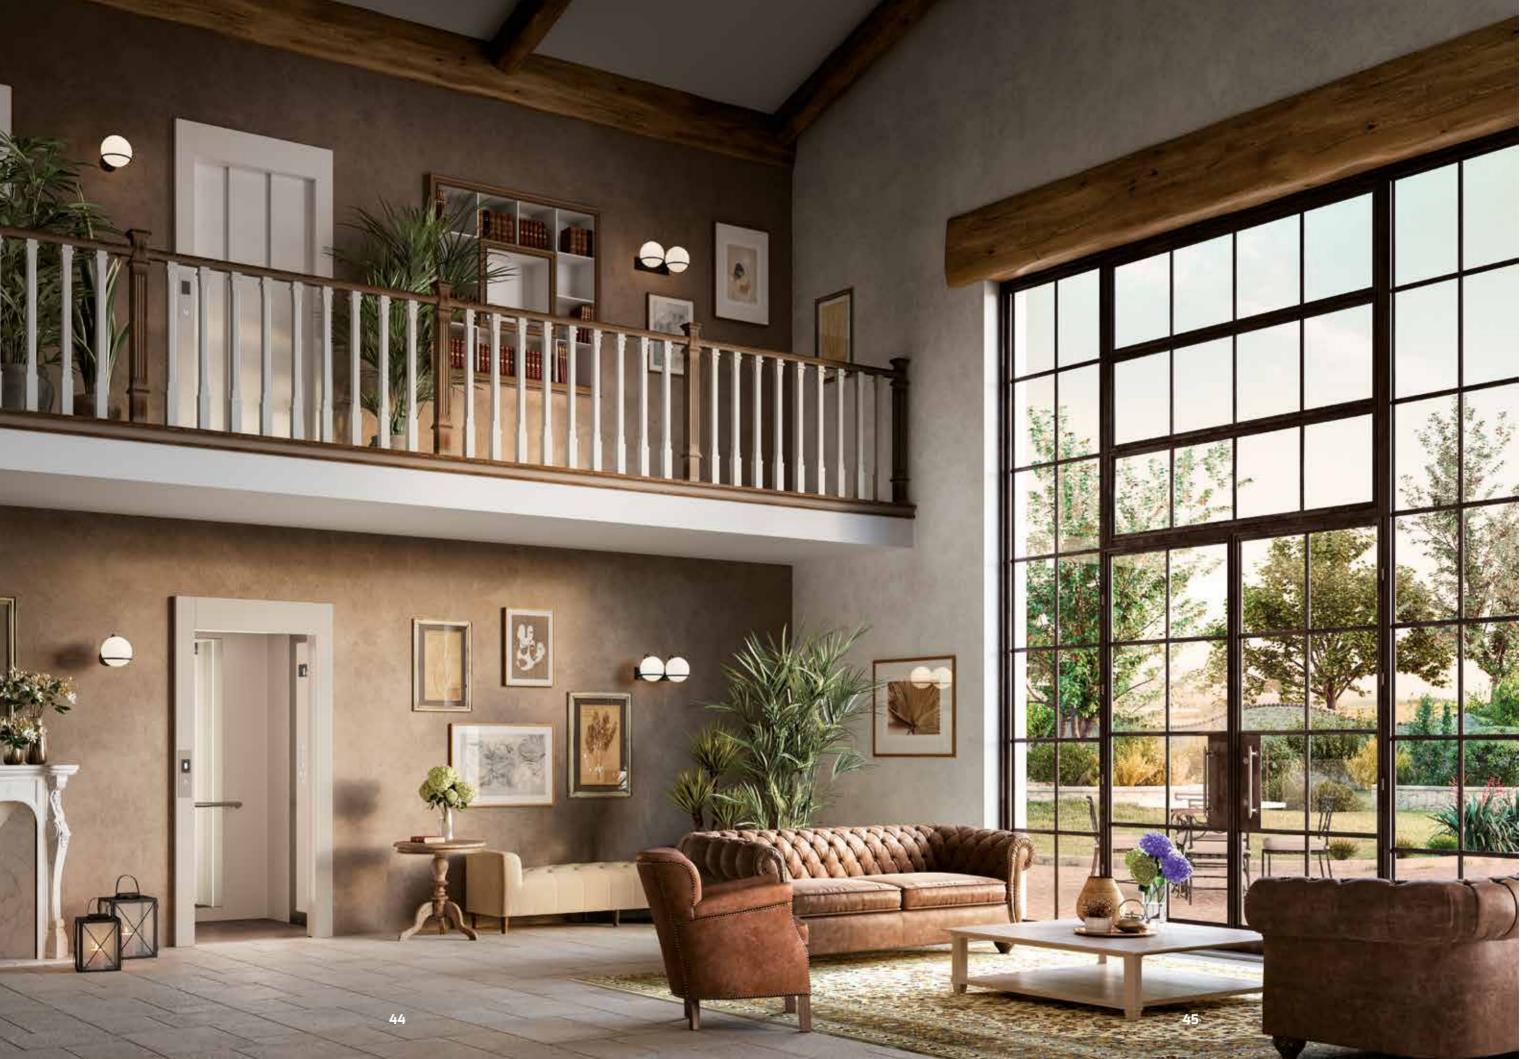

# PRECIOUS DETAILS AND SENSATIONS

WITH "MADE IN ITALY" ELEGANCE AND INNOVATION, A HOMELIFT VIMEC IS LIKE AN EXTRA ROOM THAT CAN GIVE PRESTIGE AND COMPLETENESS TO YOUR HOME.

GREEN SOUL AND YOUNG CHARACTER. LIVING INDOOR AND OUTDOOR HOME SPACES IN HARMONY.

# **HOME LIFT'S INSPIRATIONS:**

A MINIMAL ENVIRONMENT, WHICH ENHANCES THE PERSONALIZATION OF THE WALL WITH THE BUTTON PANEL, ALWAYS MADE IN WOOD. THE STAINLESS STEEL FRAME AND THE ACCESSORIES ENHANCE THE CHOICE OF MATERIALS, AND THE WHITE WALLS ALLOW THE LIGHTING EFFECTS TO STAND OUT.

WITH THE HOME LIFT E20, YOU CAN MATCH THE PLATFORM AND THE WALLS OF THE CABIN. IT BECOMES EASY TO BE INSPIRED AND CHOOSE THE MOOD THAT MOST REPRESENTS YOUR HOME STYLE.