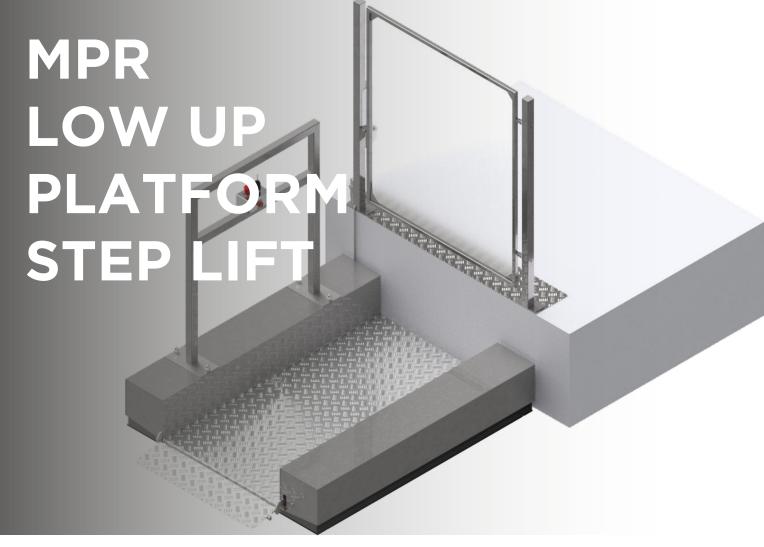

## **ABOUT**

The MPR Low up step lift, is an easy-to-maneuver and reliable lift with protective edges, roll-off protection and railing. It is one of our most cost-effective lift solutions that provides accessibility immeditately.

Operated with joystick or a remote control is available as an option. The standard roll-in width is 715mm, but there is also a 920mm wide (Part M compliant) platform, with the mechanically interlocked top gate option chosen this makes the Low Up suitable and compliant for a public and commercial environment.