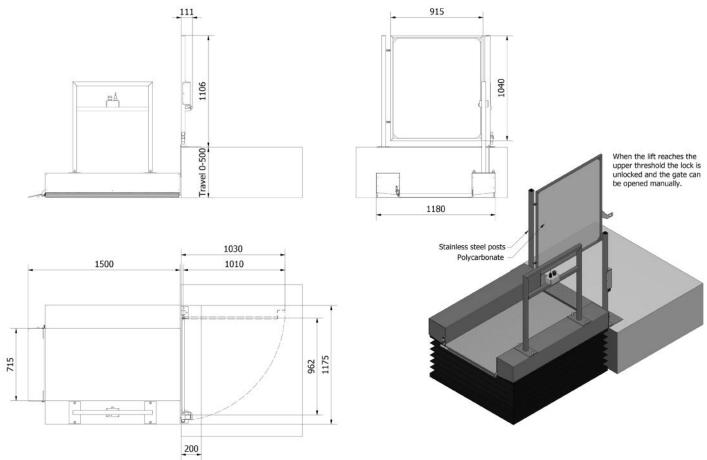

Operated with joystick or a remote control is available as an option. The standard roll-in width is 715mm, but there is also a 920mm wide (Part M compliant) platform, with the mechanically interlocked top gate option chosen this makes the Low Up suitable and compliant for a public and commercial environment.

## **TECHNICAL DETAILS**

| Type of Lift             | Step platform lift for public, commercial and residential environments |
|--------------------------|------------------------------------------------------------------------|
| Platform<br>Dimensions   | 720 x1340mm as standard<br>920 x 1340mm optional (Part M Compliant)    |
| Environment              | Internal and external                                                  |
| Travel*                  | 35mm - 500mm                                                           |
| Rated Speed              | 0.01m/s                                                                |
| Capacity                 | 250kg                                                                  |
| Drive                    | x2 Linear acctuators                                                   |
| Motor                    | 2.5 kW Motor                                                           |
| <b>Electrical Supply</b> | Single phase 50 hz                                                     |
| Fuse                     | 13 Amp, fused spur                                                     |
| Control Voltage          | 24V DC                                                                 |
| Compliance               | Machinery directive, Approved document M, Equality Act                 |