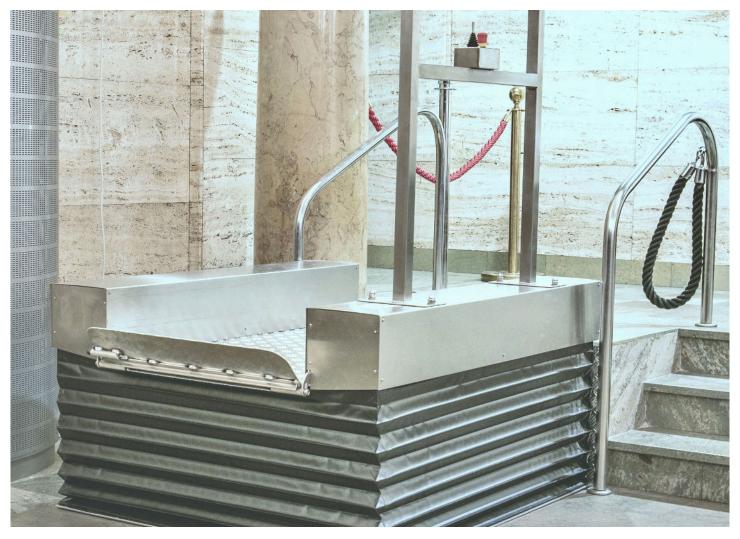

## **ABOUT**

The MPR Low up step lift, is an easy-to-maneuver and reliable lift with protective edges, roll-off protection and railing. It is one of our most cost-effective lift solutions that provides accessibility immeditately.

The MPR Low up step lift is galvanized (visible parts are stainless steel) as standard but can also be hot galvanised, powder coated in any RAL colour, or a stainless steel version is available as an option.